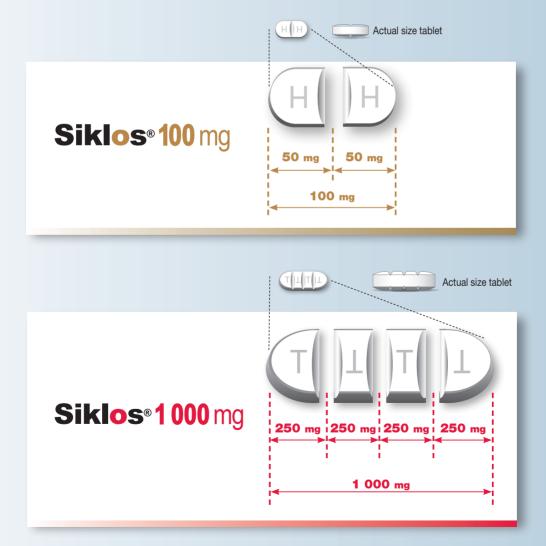

### Siklos® 100 mg

| Each half-tablet is embossed "H" for Hu |     |                                                                                                                                                                                                                                                                                                                                                                                                                                                                                                                                                                                                                                                                                                                                                                                                                                                                                                                                                                                                                                                                                                                                                                                                                                                                                                                                                                                                                                                                                                                                                                                                                                                                                                                                                                                                                                                                                                                                                                                                                                                                                                                                |  |
|-----------------------------------------|-----|--------------------------------------------------------------------------------------------------------------------------------------------------------------------------------------------------------------------------------------------------------------------------------------------------------------------------------------------------------------------------------------------------------------------------------------------------------------------------------------------------------------------------------------------------------------------------------------------------------------------------------------------------------------------------------------------------------------------------------------------------------------------------------------------------------------------------------------------------------------------------------------------------------------------------------------------------------------------------------------------------------------------------------------------------------------------------------------------------------------------------------------------------------------------------------------------------------------------------------------------------------------------------------------------------------------------------------------------------------------------------------------------------------------------------------------------------------------------------------------------------------------------------------------------------------------------------------------------------------------------------------------------------------------------------------------------------------------------------------------------------------------------------------------------------------------------------------------------------------------------------------------------------------------------------------------------------------------------------------------------------------------------------------------------------------------------------------------------------------------------------------|--|
| <b>1</b> /2 tablet: <b>50 mg</b>        | H   | Hitter House |  |
| entire tablet(s) of <b>100 mg</b> = mg  | HHH | GOLD box                                                                                                                                                                                                                                                                                                                                                                                                                                                                                                                                                                                                                                                                                                                                                                                                                                                                                                                                                                                                                                                                                                                                                                                                                                                                                                                                                                                                                                                                                                                                                                                                                                                                                                                                                                                                                                                                                                                                                                                                                                                                                                                       |  |
|                                         |     |                                                                                                                                                                                                                                                                                                                                                                                                                                                                                                                                                                                                                                                                                                                                                                                                                                                                                                                                                                                                                                                                                                                                                                                                                                                                                                                                                                                                                                                                                                                                                                                                                                                                                                                                                                                                                                                                                                                                                                                                                                                                                                                                |  |

## Siklos®1000 mg

Each quarter-tablet is embossed "T" for Thousand on one side

|      | References of the second secon |
|------|--------------------------------------------------------------------------------------------------------------------------------------------------------------------------------------------------------------------------------------------------------------------------------------------------------------------------------------------------------------------------------------------------------------------------------------------------------------------------------------------------------------------------------------------------------------------------------------------------------------------------------------------------------------------------------------------------------------------------------------------------------------------------------------------------------------------------------------------------------------------------------------------------------------------------------------------------------------------------------------------------------------------------------------------------------------------------------------------------------------------------------------------------------------------------------------------------------------------------------------------------------------------------------------------------------------------------------------------------------------------------------------------------------------------------------------------------------------------------------------------------------------------------------------------------------------------------------------------------------------------------------------------------------------------------------------------------------------------------------------------------------------------------------------------------------------------------------------------------------------------------------------------------------------------------------------------------------------------------------------------------------------------------------------------------------------------------------------------------------------------------------|
| TLT  | RED box                                                                                                                                                                                                                                                                                                                                                                                                                                                                                                                                                                                                                                                                                                                                                                                                                                                                                                                                                                                                                                                                                                                                                                                                                                                                                                                                                                                                                                                                                                                                                                                                                                                                                                                                                                                                                                                                                                                                                                                                                                                                                                                        |
| TITI |                                                                                                                                                                                                                                                                                                                                                                                                                                                                                                                                                                                                                                                                                                                                                                                                                                                                                                                                                                                                                                                                                                                                                                                                                                                                                                                                                                                                                                                                                                                                                                                                                                                                                                                                                                                                                                                                                                                                                                                                                                                                                                                                |
|      |                                                                                                                                                                                                                                                                                                                                                                                                                                                                                                                                                                                                                                                                                                                                                                                                                                                                                                                                                                                                                                                                                                                                                                                                                                                                                                                                                                                                                                                                                                                                                                                                                                                                                                                                                                                                                                                                                                                                                                                                                                                                                                                                |