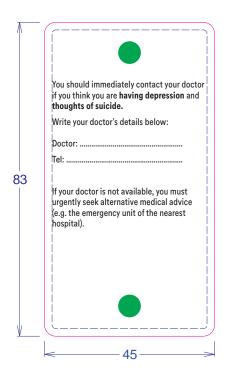

## FRONT SIDE



### **BACK SIDE**





#### Submission

**Brand:** DR Reddy's

Country: UK

Product Name: Finasteride
Strength: 5 mg
Form: Tablet

Component: Patient Alert Card

Pack Size: 28

Date Created: 20 JUN 2024
Date Modified: xx xxx xxxx

#### Project: CC1000136766

Previous DR No: N/A
Previous Material N/A
Number:

#### Commercial

| DR No:                        | DR No: |   |
|-------------------------------|--------|---|
| DRUGS Code:                   | DRUGS  |   |
| Material Code:                | 1500   |   |
| Third Party<br>Material Code: | N/A    |   |
| Barcode Type:                 | N/A    |   |
| Barcode Number:               | N/A    |   |
| Magnification:                | N/A    |   |
| Pharmacode No:                | N/A    |   |
|                               |        | _ |

# Implementation Date