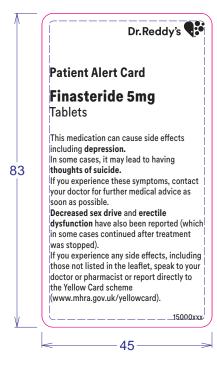

## FRONT SIDE

#### Submission

**Brand:** DR Reddy's

Country: UK

Product Name: Finasteride
Strength: 5 mg
Form: Tablet

Component: Patient Alert Card

Pack Size: 28

Date Created: 20 JUN 2024
Date Modified: xx xxx xxxx